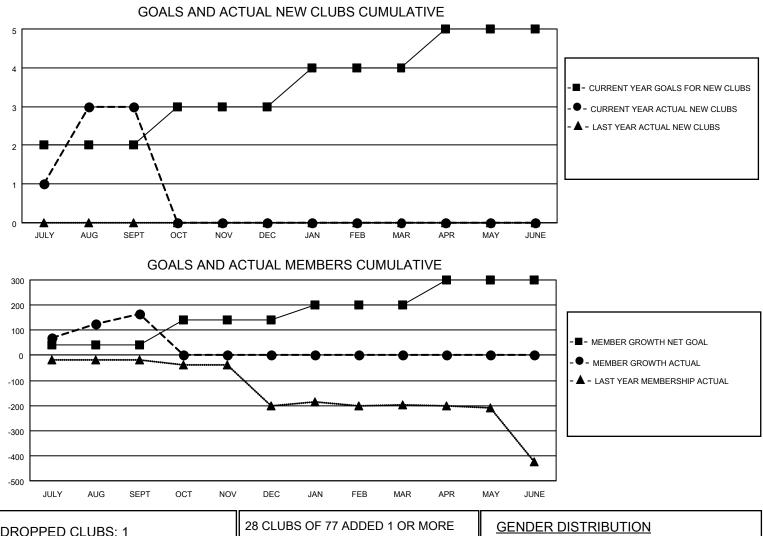

## LOCATION INDIA

District 3232F1

Results as of: 9/30/2020

| Clubs                 |               |           |               | Members               |                        |                         |                                                    |  |
|-----------------------|---------------|-----------|---------------|-----------------------|------------------------|-------------------------|----------------------------------------------------|--|
| RESULTS FOR 2020-2021 |               |           |               | RESULTS FOR 2020-2021 |                        |                         |                                                    |  |
| QUARTER               | NEW CLUB GOAL | NEW CLUBS | DROPPED CLUBS | QUARTER MEMI          | BER GROWTH NET<br>GOAL | MEMBER GROWTH<br>ACTUAL | DROPPED<br>MEMBERS ACTUAL<br>(including transfers) |  |
| JULY/AUG/SEPT         | 2             | 3         | 1             | JULY/AUG/SEPT         | 40                     | 189                     | 17                                                 |  |
| OCT/NOV/DEC           | 1             | 0         | 0             | OCT/NOV/DEC           | 100                    | 0                       | 0                                                  |  |
| JAN/FEB/MAR           | 1             | 0         | 0             | JAN/FEB/MAR           | 60                     | 0                       | 0                                                  |  |
| APR/MAY/JUNE          | 1             | 0         | 0             | APR/MAY/JUNE          | 100                    | 0                       | 0                                                  |  |

| DROPPED CLUBS: 1 |              | 28 CLUBS OF 77 ADDED 1 OR MORE | GENDER DISTRIBUTION                                               |                |       |
|------------------|--------------|--------------------------------|-------------------------------------------------------------------|----------------|-------|
|                  |              | NEW MEMBERS                    | MALE                                                              | 1,986 (66.71%) |       |
|                  |              | 4                              | FEMALE                                                            | 991 (33.29%)   |       |
| DROPPED MEMBERS  |              |                                |                                                                   |                |       |
| DECEASED         | 5            | CLICK HERE FOR CUMULATIVE      | TOTAL FAMILY UNIT MEMBERS1,728FAMILY MEMBERS PAYING HALF1,027DUES |                | 1,728 |
| CLUB CANCELLED   | 0            | MEMBERSHIP DATA                |                                                                   |                | 4 007 |
| OTHER            | 12           |                                |                                                                   |                | 1,027 |
| TOTAL            | 17           |                                |                                                                   |                |       |
|                  | 0 <b>0</b> · |                                | <b>.</b> .                                                        |                | 4 5 4 |